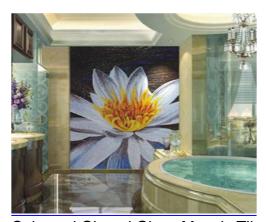

## 1200X2400mm Tiles Prices List

Model: PJ045

Size: 1200 x 2400mm Price: 150 ~ 300 USD

Coloured Glazed Glass Mosaic Tile Coloured Glazed Glass Mosaic Tile Coloured Glazed Glass Mosaic

Model: PJ005

Size: 1200 x 2400mm Price: 150 ~ 300 USD