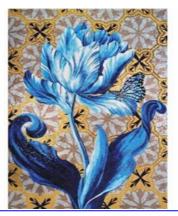

Model: PJ014

Size: 1200 x 2400mm Price: 150 ~ 300 USD

Model: PJ423

Size: 1200 x 2400mm Price: 150 ~ 300 USD

Tile

Model: PJ009

Size: 1200 x 2400mm Price: 150 ~ 300 USD

Coloured Glazed Glass Mosaic Tile Coloured Polished Marble Wall Tile