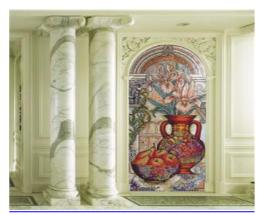

Tile

Model: PJ235

Size: 1200 x 2400mm Price: 150 ~ 300 USD

Coloured Glazed Glass Mosaic Tile Coloured Glazed Glass Mosaic Tile Coloured Glazed Glass Mosaic

Model: PJ229

Size: 1200 x 2400mm Price: 150 ~ 300 USD